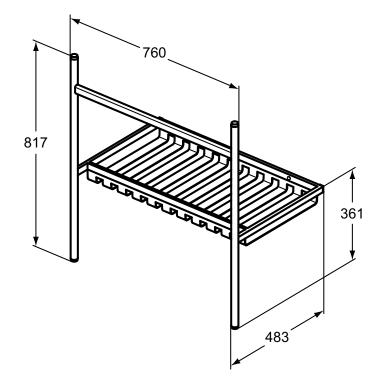

## More product details:

Style: Contemporary

Net Weight (kg): 9,2

Material: Steel powder painted
Designer: Palomba Serafini Associati

 Height (mm):
 817

 Width (mm):
 760

 Depth (mm):
 485